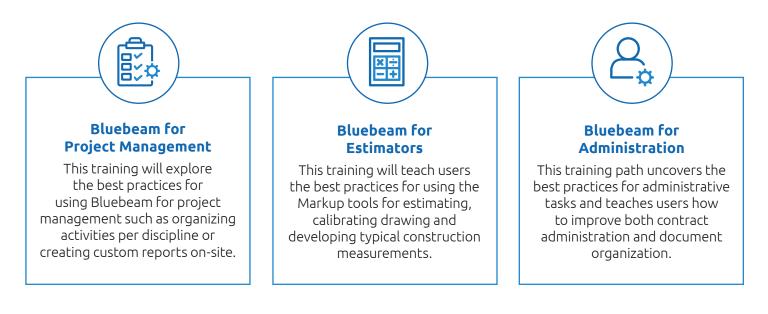

#### 3. End-User Onboarding and Training

Our technical team will provide onsite training for Administrators and End-users within your company. With our Bluebeam Boost bundle, you have a choice to select any of the following training paths: