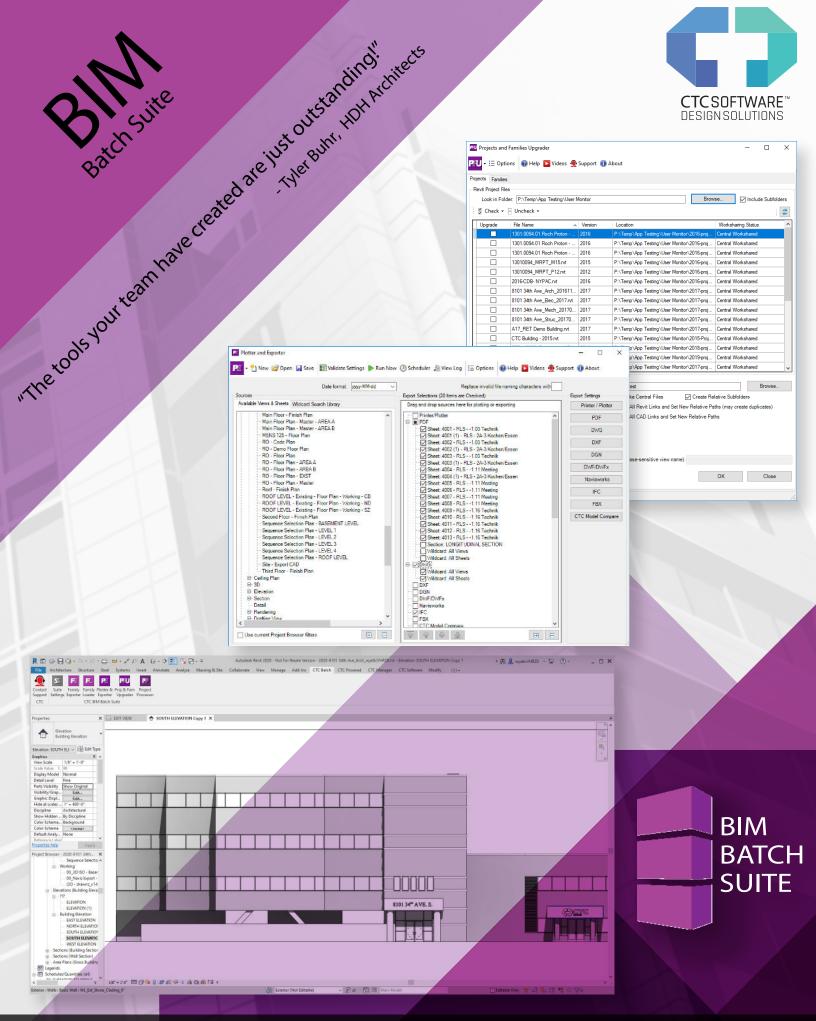

# Family Exporter

Allows a user to select specific families to export from projects.

# Family Loader

Automates the process of loading or reloading families into projects.

Exports projects to files or plots them to paper or PDFs with an extremely easy to use interface. Jobs can be scheduled for unattended plotting and exporting

### Projects & Families Upgrader

Upgrades multiple projects, templates and families at once, as well as migrates workshared (central) files automatically or upgrades them in place.

#### **Project Processor**

Applies defined changes to many project models. Changes can include renaming, swapping, purging and more based on rules.

BIM Batch Suite provides tools that enable Revit users to process workflows en-masse, with a focus on importing and exporting data. No longer must a user carefully monitor or perform many common, repetitive tasks like printing to PDFs or upgrading families and projects.

Automatically open, process and save multiple models provided in a selection set, or process multiple models opened in the active Revit session. In addition to plotting drawings or exporting CAD files, rename, swap, purge and more based on rules. This powerful toolset can save hours of time for model managers when mass changes need to be made.